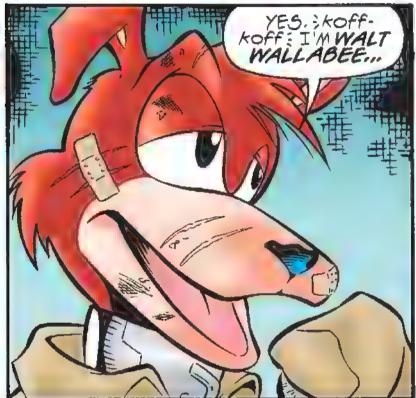

king Acorn dispatched his most capable warrior.

Coffrey St. John, to hunt down the hedgehog at all costs.

Accompanied by his lieutenants and a couple of

Taxmanian Devil Dogs. St. John was soon hot on the trail, following
the clusive hedgehog deep into the caverns near the crash site.

Unbeknownst to St. John or any of The freedom fighters. Robotnik unleashed a massive plan of treachery and deceit. It left everyone to wonder whose side anyone was on, especially when their beloved king Acorn delivered them into the hands of their greatest enemy.

While The Freedom Fighters struggle with their predicament, Sonic has been cornered right into the thunderous mouth of Angora lalls, without any option in sight ...